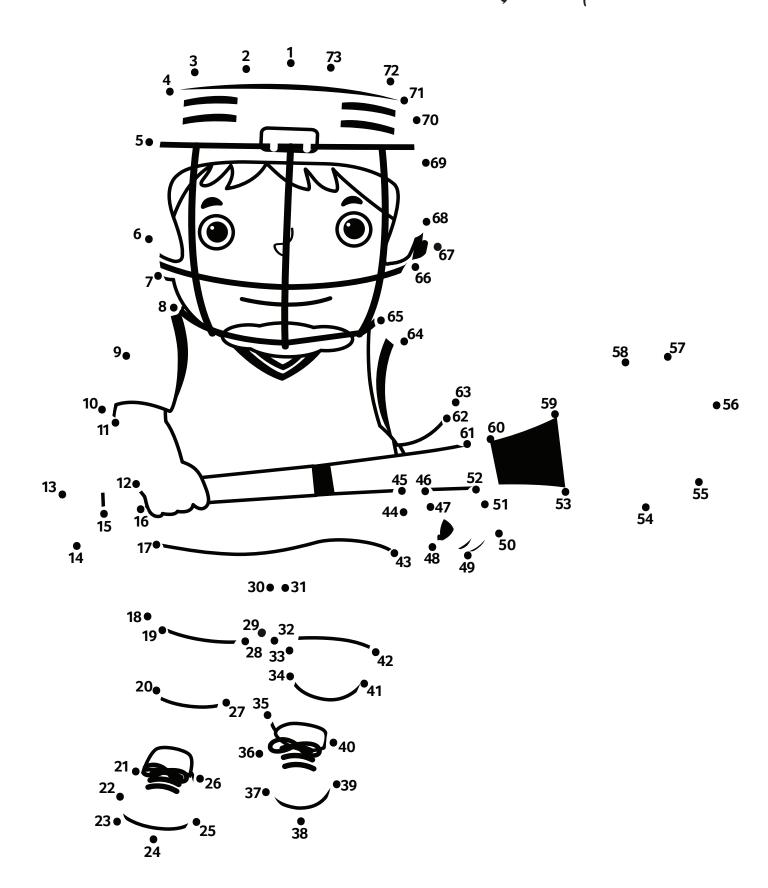

FOOTBALL HURLING GAA CLUB PARISH REFEREE
SLIOTAR
CUP
COUNTY
REPLAY

Join the dots to reveal the full picture!