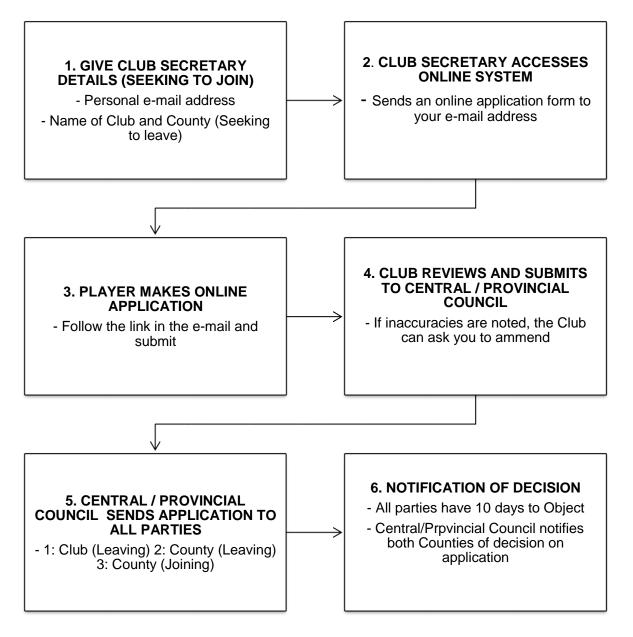

# 1. Steps for Player seeking to Transfer

# A. Give Club Secretary details

→ Contact the Secretary of the Club you wish to join and give him/her the following details:

- Your personal e-mail address.
- Name of the Club and County you wish to leave.

# B. Club Secretary will access the Player Transfer System

• The Club Secretary will then log in to the Player Transfer System and send an online transfer application to you.

# C. Player makes Online Application

- You will receive an e-mail entitled 'Inter-County Transfer Application'.
  - → Please check the junk and spam folders in your e-mail account.

| oB Inter County Transfer Application - Google Chrome                                                                                                                                                                                                                                                                                                                                                                                                                                                                                                                                      |                |                      |               |                 |
|-------------------------------------------------------------------------------------------------------------------------------------------------------------------------------------------------------------------------------------------------------------------------------------------------------------------------------------------------------------------------------------------------------------------------------------------------------------------------------------------------------------------------------------------------------------------------------------------|----------------|----------------------|---------------|-----------------|
| https://pod51050.outlook.com/owa/projection.aspx                                                                                                                                                                                                                                                                                                                                                                                                                                                                                                                                          |                |                      |               |                 |
| Inter County Transfer Application                                                                                                                                                                                                                                                                                                                                                                                                                                                                                                                                                         | DELETE         | -REPLY               | ← REPLY ALL   | →FORWARD        |
| Pts@servasport.com<br>Thu 12/02/2015 14:02<br>Inbox                                                                                                                                                                                                                                                                                                                                                                                                                                                                                                                                       |                |                      |               | Mark as unread  |
| To: 🗆 player welfare;                                                                                                                                                                                                                                                                                                                                                                                                                                                                                                                                                                     |                |                      |               |                 |
|                                                                                                                                                                                                                                                                                                                                                                                                                                                                                                                                                                                           |                |                      |               | + Get more apps |
| A chara,                                                                                                                                                                                                                                                                                                                                                                                                                                                                                                                                                                                  |                |                      |               |                 |
| To apply for an Inter-County Transfer, please click on the following link and fill in the required information - <u>Transfer Application</u> .                                                                                                                                                                                                                                                                                                                                                                                                                                            |                |                      |               |                 |
| Before submitting this information, please familiarise yourself with the Rules in Chapter 6 of the Official Guide regarding Playing Eligibility/Tra                                                                                                                                                                                                                                                                                                                                                                                                                                       | nsfers/Declara | itions – <u>Clic</u> | <u>k Here</u> |                 |
| Inter-County Transfer Process                                                                                                                                                                                                                                                                                                                                                                                                                                                                                                                                                             |                |                      |               |                 |
| <ol> <li>Player applies to Central Council using online system</li> <li>Online application is e-mailed from Croke Park to Club Joining, County Joining, Club Leaving, County Leaving</li> <li>If no Objection is received from Club or County the player is leaving within 10 days then the transfer shall be granted</li> <li>The decision on an application will be conveyed via e-mail to the relevant County Committees and Clubs</li> <li>A transfer becomes effective on the expiry of the period allowed for an Appeal and on Rule 2.3 being subsequently complied with</li> </ol> |                |                      |               |                 |
| For further information, please contact the Games Administration Department in Croke Park . E: games.admin@gaa.ie, T: 0 1 865 8698.                                                                                                                                                                                                                                                                                                                                                                                                                                                       |                |                      |               |                 |
|                                                                                                                                                                                                                                                                                                                                                                                                                                                                                                                                                                                           |                |                      |               |                 |
|                                                                                                                                                                                                                                                                                                                                                                                                                                                                                                                                                                                           |                |                      |               |                 |
|                                                                                                                                                                                                                                                                                                                                                                                                                                                                                                                                                                                           |                |                      |               |                 |

### D. Club reviews Application and submits to Central/Provincial Council

- The Club you wish to join will be alerted to the fact that you've submitted your details.
- If inaccuracies are noted, the Club can seek an amendment from you.
- Once the Club is satisfied that your details are correct, the application will be sent to Central Council for processing.

### E. Central/Provincial Council processes Application

- If all of the information appears to be in order, Central Council will forward the application to all parties for consideration
- The Club you are leaving and both Counties will receive an e-mail from Central Council and can either 'Accept' or 'Object' the application within 10 days.

### F. Notification of Decision

Both County and Club Secretaries will be notified when a decision has been made.

# Figure – Inter-County Transfer Process for Players