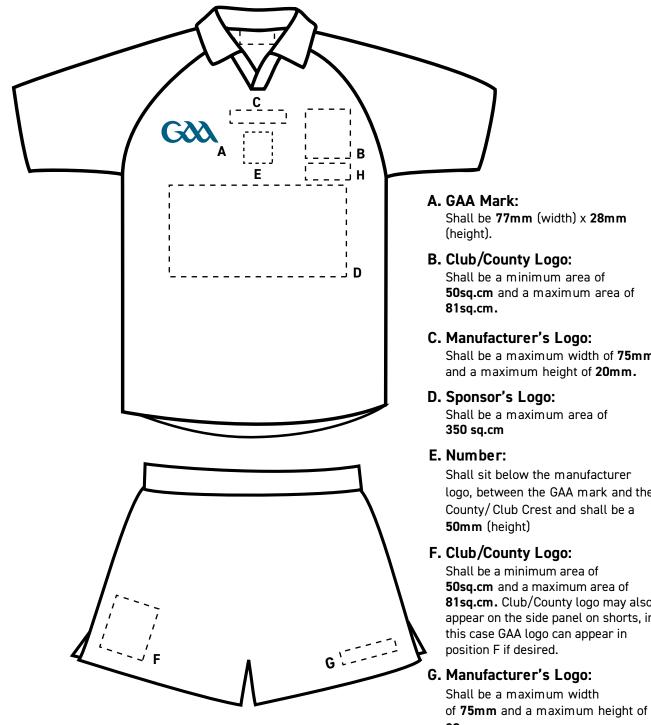

### **Playing Gear and Equipment Regulations**

Shall be a maximum width of **75mm** 

logo, between the GAA mark and the

**81sq.cm.** Club/County logo may also appear on the side panel on shorts, in

20mm.

### H. Event Name:

Below County/Club crest and above County sponsor approved by GAA Licensing Department

# Jersey / Shorts

The designated areas outlined with dotted lines are the only locations where graphics may be placed.