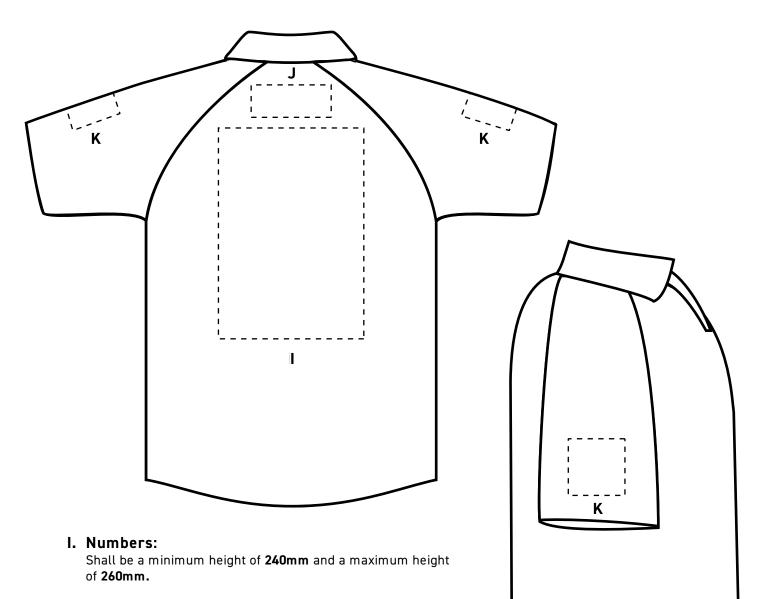

#### J. Secondary Sponsor's logo:

Shall sit above the numbers and shall be a maximum area of **190sq.cm** 

#### K. Sleeve Patches Sponsor's logo:

- (i) No one sponsor brand may hold any more than two of the four positions on the jersey or replica.
- (ii) No one sponsor brand may be applied to any more than three County jerseys and replica jerseys.
- (iii) Size of the sleeve patches are set at maximum area of **75cm2** per sleeve. That area shall be calculated by measuring the total area, including background highlighting, covered from one extremity to the other.

# Jersey: Backview / Sideview

The designated areas outlined with dotted lines are the only locations where graphics may be placed.