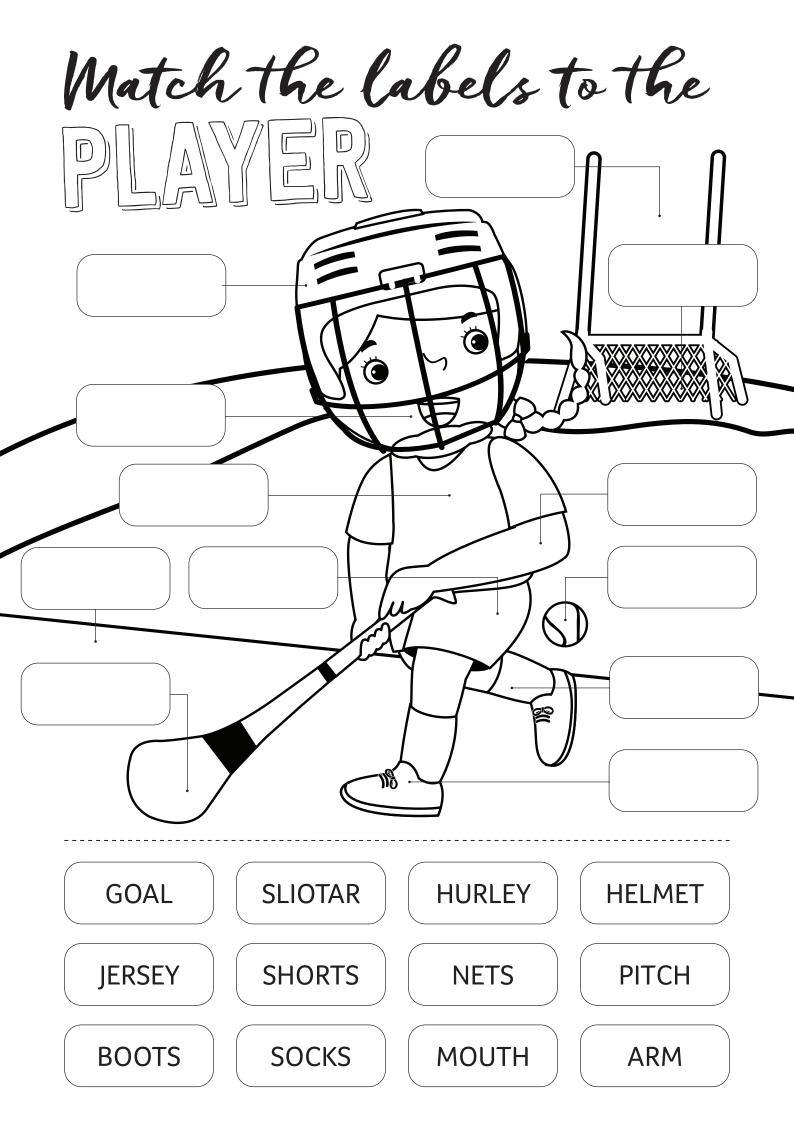

|                                        | WORD                                  | GOO<br>SCRAMBLE<br>MARE                                |      |
|----------------------------------------|---------------------------------------|--------------------------------------------------------|------|
| `````````````````````````````````````` | IKT GAB<br>HNAD SSAP<br>LOSO          | Game                                                   | •    |
|                                        | AOCCHING<br>LINESIDE CKKI<br>OOTBAFLL |                                                        |      |
| 1                                      | UHRLIGN<br>IOTARSL<br>ROKCE KPAR      |                                                        |      |
|                                        | GLOA<br>EOGICAM<br>I