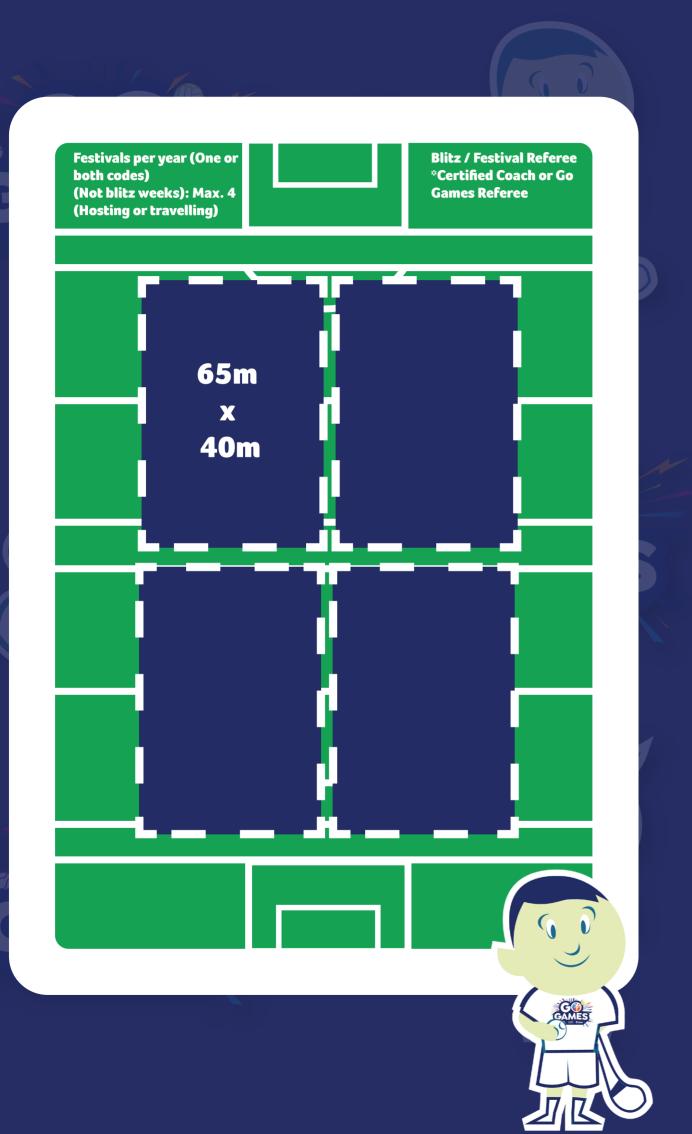

# **Under-8**

Min. 5 v 5 Max. 8 v 8

**Substitutions** 

**Unlimited - Equal Game Time for All** 

2 Zones - Pitch split with cones across at halfway

**Pitch Size** 

65 m. x 40 m.

**Goal Size** 

**Training poles or portable goals: Where available** 

**Quick Touch** 

Football - In play rules

One hop & one solo allowed **Standard: As per existing Association rule** 

**Hurling/Camogie-**In play rules

One touch of ball on hurl permitted. **Standard.** As per existing rules.

Duration

10-minute blocks up to 50 Minutes

Restarts

Side-line free from halfway to team that concedes score. **Puck/Kick outs from the hand on wide ball** 

Frees/Sidelines **Hurling/Camogie**  Frees - Strike from the hand or lift and strike. Side-lines taken off the ground. Player fouled or nearest player to take all. Players must be 10m away from player taking. Modified 45/65 taken from the centre point of the halfway line

**Frees/Sidelines Football** 

All taken from the hands. Players 10m away. Player fouled or nearest player to take