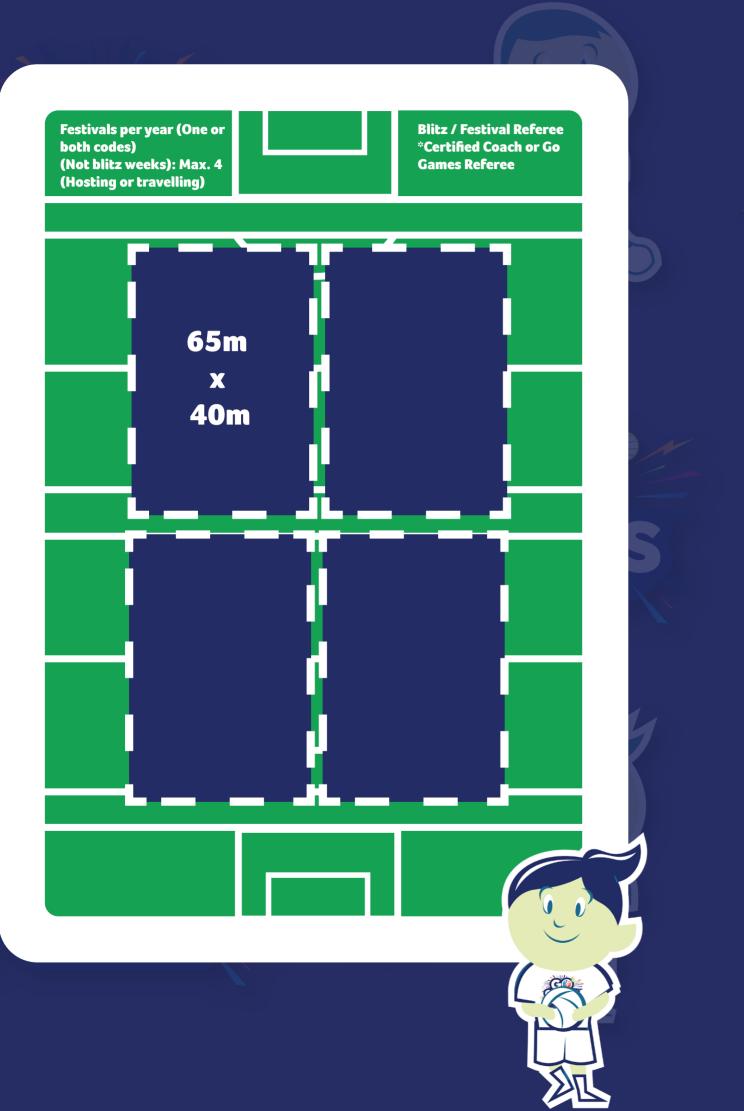

# **Under-8**

Min. 5 v 5 Max. 8 v 8

**Substitutions** 

**Unlimited - Equal Game Time for All** 

2 Zones - Pitch split with cones across at halfway

**Pitch Size** 

65 m. x 40 m.

**Goal Size** 