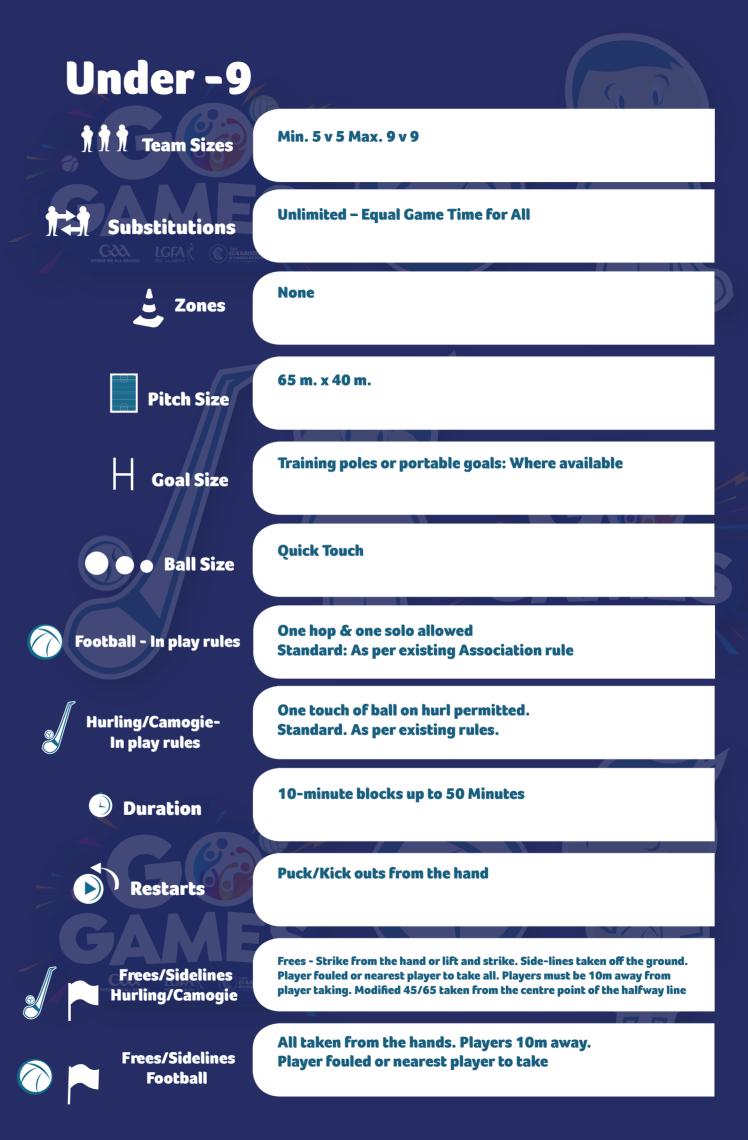

# **Under-8**

Min. 5 v 5 Max. 8 v 8

**Substitutions** 

**Unlimited - Equal Game Time for All** 

2 Zones - Pitch split with cones across at halfway

**Pitch Size** 

65 m. x 40 m.

**Goal Size** 

**Training poles or portable goals: Where available** 

**Quick Touch** 

Football - In play rules

One hop & one solo allowed **Standard: As per existing Association rule** 

**Hurling/Camogie-**In play rules

One touch of ball on hurl permitted. **Standard.** As per existing rules.

Duration

10-minute blocks up to 50 Minutes

Restarts

Side-line free from halfway to team that concedes score. **Puck/Kick outs from the hand on wide ball** 

Frees/Sidelines **Hurling/Camogie**  Frees - Strike from the hand or lift and strike. Side-lines taken off the ground. Player fouled or nearest player to take all. Players must be 10m away from player taking. Modified 45/65 taken from the centre point of the halfway line

**Frees/Sidelines Football** 

All taken from the hands. Players 10m away. Player fouled or nearest player to take