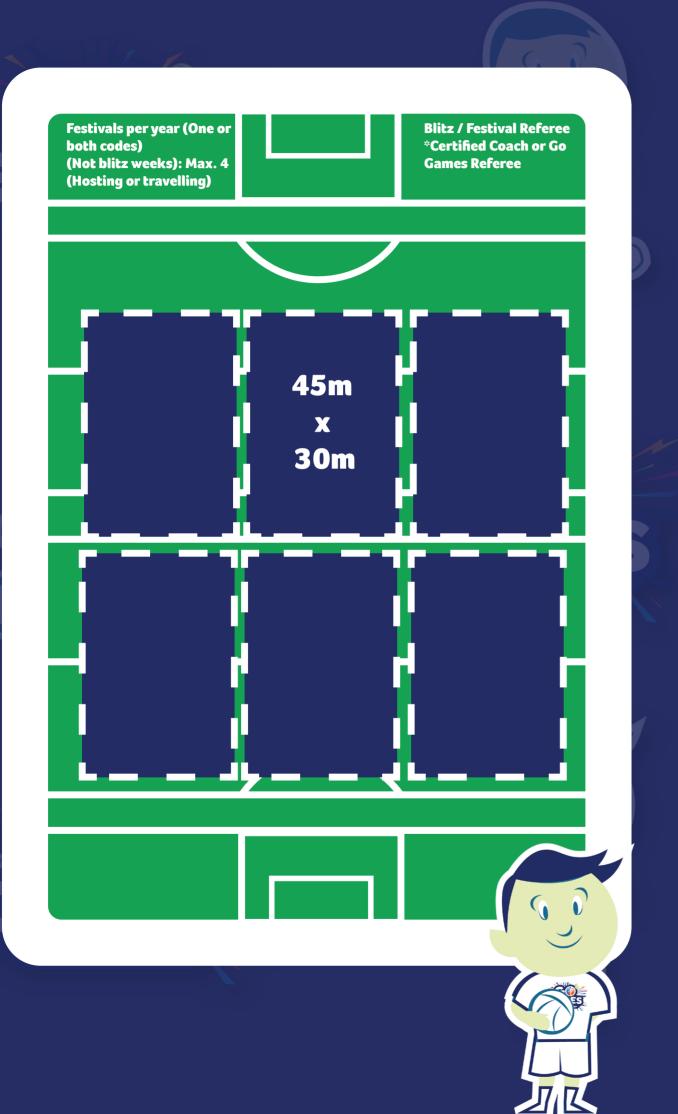

## **Under-7**

Min. 4 v 4 Max. 7 v 7

Substitutions

**Unlimited - Equal Game Time for All** 

2 Zones - Pitch split with cones across at halfway

**Pitch Size** 

45 m. x 30 m.

**Goal Size** 