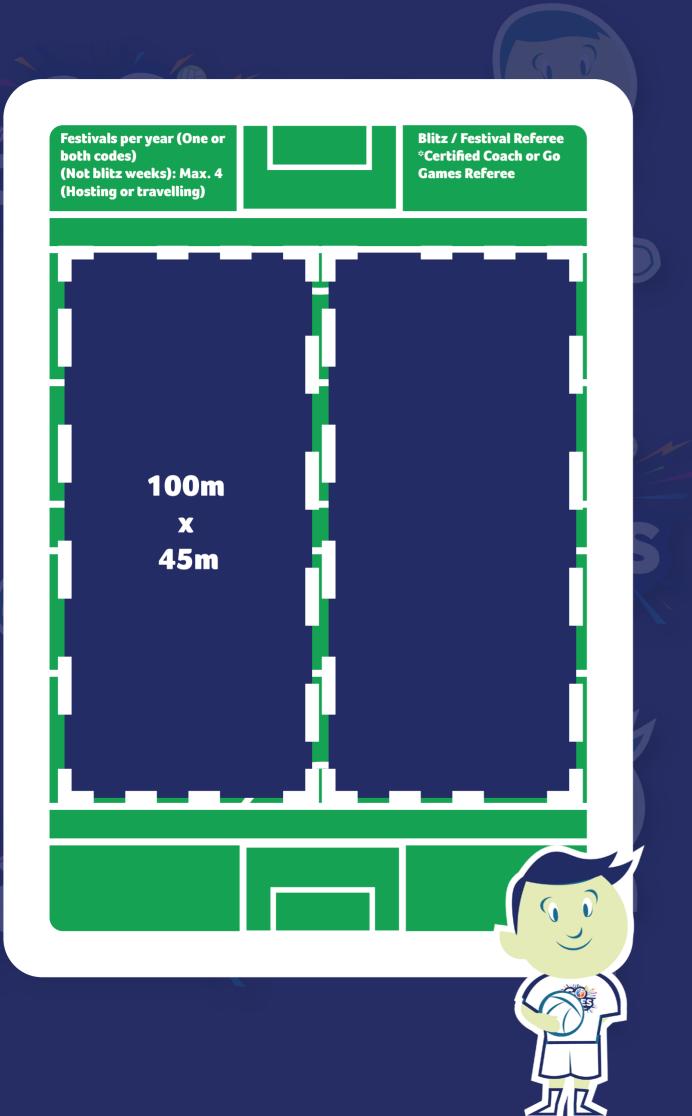

## Under -11

Min 6 v 6 Max. 11 v 11

**Substitutions** 

**Unlimited - Equal Game Time for All** 

None

**Pitch Size** 

100 m. x 45 m.

Goal Size

**Portable goals** 

Ball Size

**Smart Touch** 

Football - In play rules

One hop & one solo allowed **Standard: As per existing Association rule** 

**Hurling/Camogie-**In play rules

One touch of ball on hurl permitted. Standard. As per existing rules. Additional rules can be modified to meet local needs.

Duration

**20-minute Blocks up to 60 Minutes** 

Restarts

**Puck/Kick outs from the hand** 

Frees/Sidelines **Hurling/Camogie**  Frees/ Side-lines - Normal rules. Players must be 10m away from player taking. Modified 45/65 taken from the centre point of the halfway line

**Frees/Sidelines Football** 

Frees/45's/ Side-lines - Normal rules. Players must be 10m away from player taking.