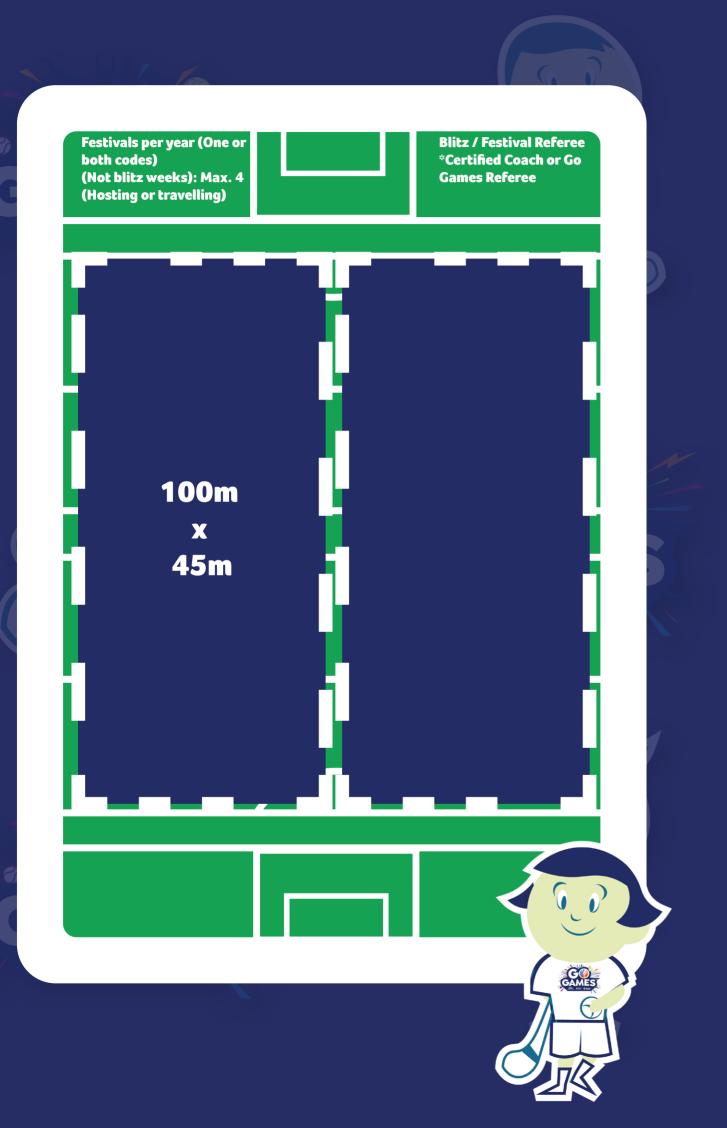

## Under -10

Min 6 v 6 Max. 10 v 10

Substitutions

**Unlimited - Equal Game Time for All** 

None

**Pitch Size** 

100 m. x 45 m.

Goal Size

**Portable goals** 

Ball Size

**Smart Touch** 

Football - In play rules

One hop & one solo allowed **Standard: As per existing Association rule** 

**Hurling/Camogie-**In play rules

One touch of ball on hurl permitted. Standard. As per existing rules. Additional rules can be modified to meet local needs.

**Duration** 

2 x 10 minutes x 3 games

Restarts

**Puck/Kick outs from the hand** 

Frees/Sidelines **Hurling/Camogie**  Frees/ Side-lines - Normal rules. Players must be 10m away from player taking. Modified 45/65 taken from the centre point of the halfway line

**Frees/Sidelines Football** 

Frees/45's/ Side-lines - Normal rules. Players must be 10m away from player taking.