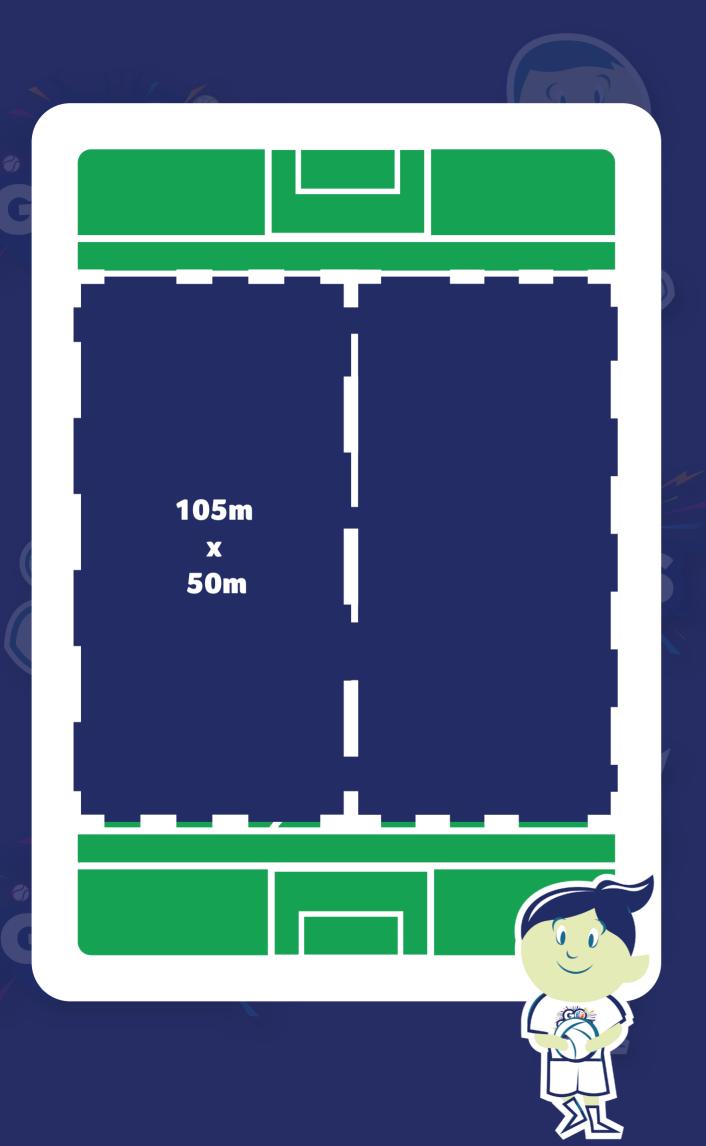

### Under -12

Team Sizes

Min 8 v 8 Max 13 v 13

Substitutions

**Unlimited - Equal Game Time for All** 

None

Pitch Size

105 m x 50 m.